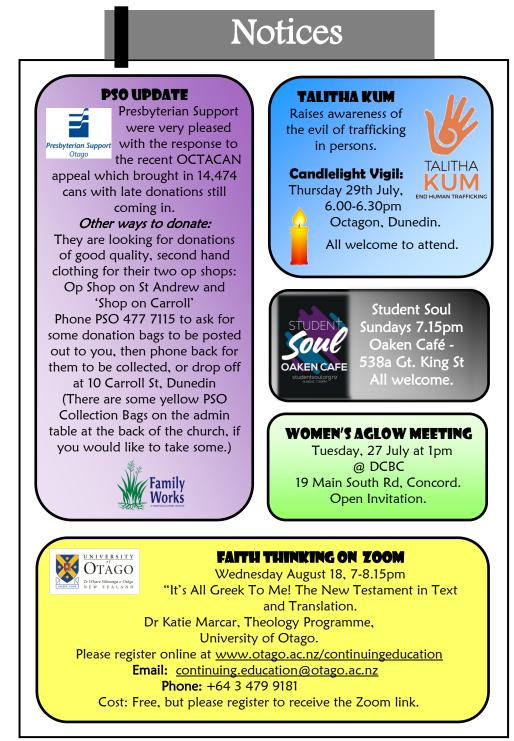

## Notices

### TAONGA

Tuesday, 27th July at 2pm in the Fitzpatricks home, 273 Malvern St. Tessa Lovelock, Leith Valley's Youth leader, will be there to share something of her life and ministry. All over 60's welcome. Fellowship, food and faith.

- Leith Valley Church presents -

August 14th @7pm \$5 to Teams Raffle prizes Cash enter of 4-6 to be won! Only Hosted at George St Normal School

> HAD A BIRTHDAY OR ANNIVERSARY? Send details to Rachel: batesr71@gmail.com

> > for the power point. Prayer by Zoom Wednesdays 6.30am

> > > Saturdays 8.00am