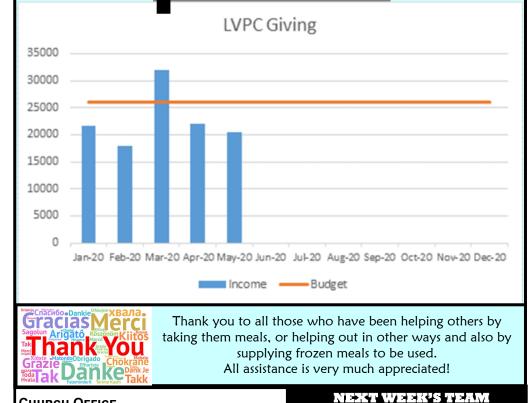

### 150TH CELEBRATIONS

Thanks for all the brilliant entries in the Art and Poetry Competitions. Winners for both the children's and the Open section will be announced in church next Sunday.